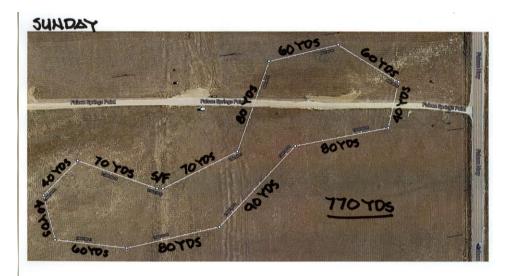

#### Sunday August 6, 2023

770 yards, clockwise for prelims and reversed for finals