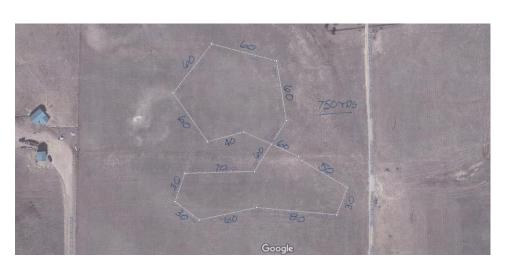

#### Saturday August 5, 2023

750 yards, clockwise for prelims and reversed for finals