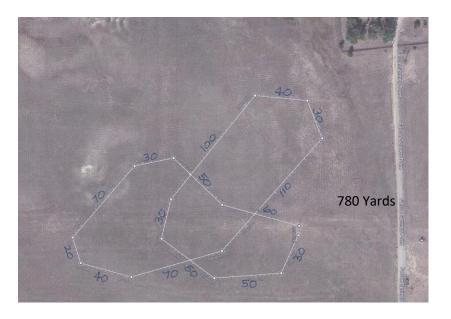

#### **ALL HOUNDS RUN AT THE OWNER'S SOLE RISK.**

Friday August 4, 2023

780 yards, clockwise for prelims and reversed for finals