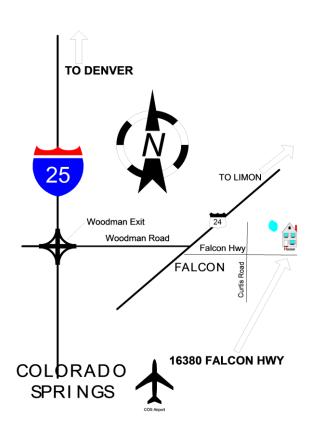

#### COLORADO LURE COURSING ASSOCIATION

**Darci Kunard** 17531 E 104th Place Reunion, CO 80022 kdarci@yahoo.com 720-938-3303

www.clcaonline.com www.asfa.org

From I-25 North or South: Take Woodmen Road Exit and travel east to Highway 24. Turn Right on Highway 24 and then turn Left on Meridian. Go to stop sign and then Turn Left on Falcon Highway. Turn Left in driveway at 16380 Falcon Highway.

FALCON INSTITUTE FOR ADVANCED COURSING STUDIES 16380 FALCON HIGHWAY **PEYTON, COLORADO 80831-7993** 

**EARLY ENTRY FEES:** \$17.00 for 1st; \$14.00 for 2nd and \$12.00 each additional hound with same owner.